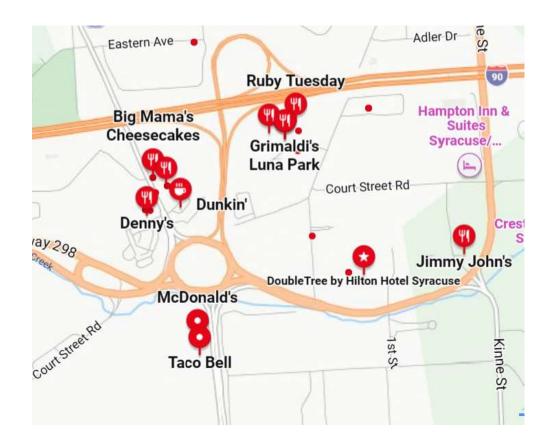

## **Area Restaurants around the Hotels**

<sup>\*</sup>Parking at the hotel is **FREE**.